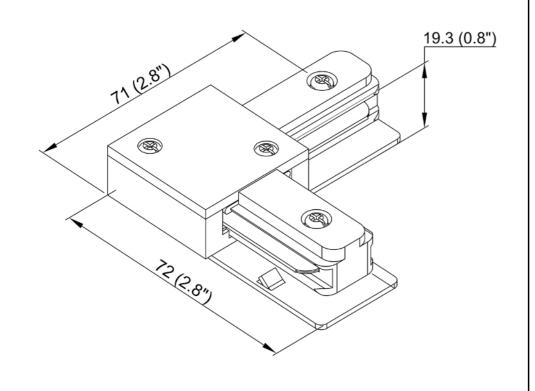

| SPECIFICATION               |              |  |
|-----------------------------|--------------|--|
| OAH (in.)                   | 0.75         |  |
| Overall Width (in.)         | 2.8          |  |
| OA Depth (in.)              | 2.8          |  |
| Dimmable                    | Yes          |  |
| Voltage                     | 120V AC 60Hz |  |
| Certifications and Listings | ETL Listed   |  |
| Warranty                    | 1 Year       |  |