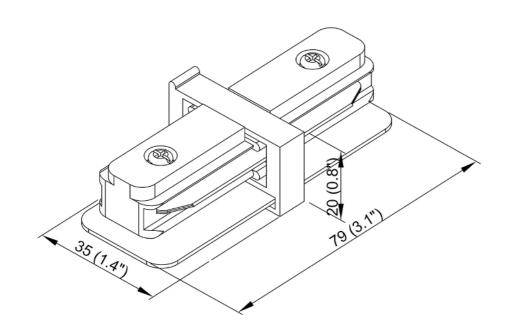

| SPECIFICATION               |              |  |
|-----------------------------|--------------|--|
| OAH (in.)                   | 0.75         |  |
| Overall Width (in.)         | 3.3          |  |
| OA Depth (in.)              | 1.4          |  |
| Dimmable                    | Yes          |  |
| Voltage                     | 120V AC 60Hz |  |
| Certifications and Listings | ETL Listed   |  |
| Warranty                    | 1 Year       |  |