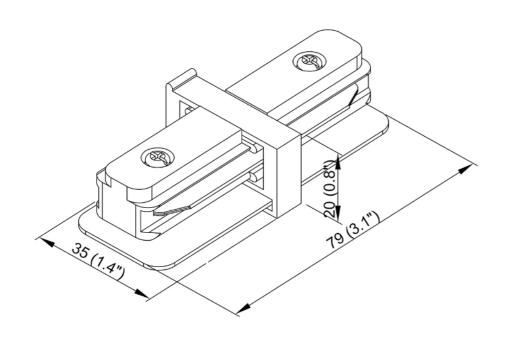

| SPECIFICATION               |              |  |
|-----------------------------|--------------|--|
| OAH (in.)                   | 0.75         |  |
| Overall Width (in.)         | 3.3          |  |
| OA Depth (in.)              | 1.4          |  |
| Dimmable                    | Yes          |  |
| Voltage                     | 120V AC 60Hz |  |
| Certifications and Listings | ETL Listed   |  |
| Warranty                    | 1 Year       |  |