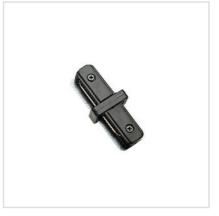

## Straight Joiner Track Accessory

Model No. TA002-BLK

| Project Details |  |  |
|-----------------|--|--|
| Job Name        |  |  |
| Location        |  |  |
| Type/Qty        |  |  |
| Contact Info    |  |  |
| Note            |  |  |

## Description

Straight Connector in a Black finish

a **ED**u Intertek

KENDAL Lighting (BC) Inc. #110, 6780 Dennett Place Delta, B.C. V4G 1N4 Ph: (604) 952-5510 · Toll Free: 1-888-306-3267 info@kendallighting.com www.kendallighting.com