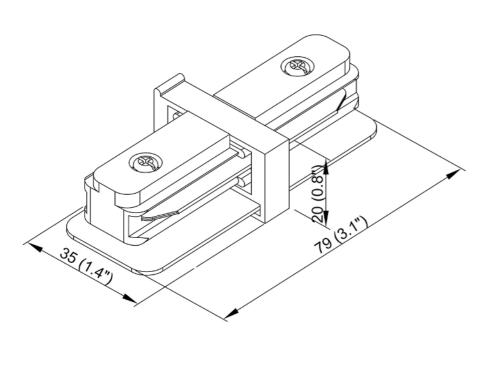

| SPECIFICATION               |              |  |
|-----------------------------|--------------|--|
| OAH (in.)                   | 0.75         |  |
| Overall Width (in.)         | 3.3          |  |
| OA Depth (in.)              | 1.4          |  |
| Dimmable                    | Yes          |  |
| Voltage                     | 120V AC 60Hz |  |
| Certifications and Listings | ETL Listed   |  |
| Warranty                    | 1 Year       |  |