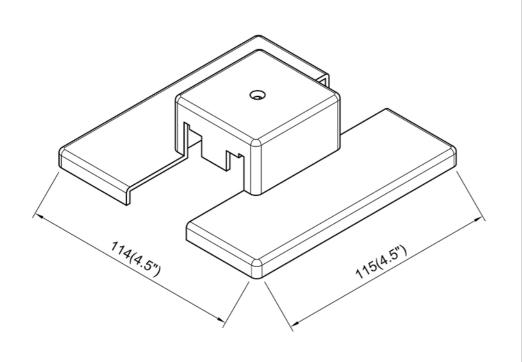

| SPECIFICATION               |              |  |
|-----------------------------|--------------|--|
| OAH (in.)                   | 1.5          |  |
| Overall Width (in.)         | 4.5          |  |
| OA Depth (in.)              | 4.5          |  |
| Dimmable                    | Yes          |  |
| Voltage                     | 120V AC 60Hz |  |
| Certifications and Listings | ETL Listed   |  |
| Warranty                    | 1 Year       |  |