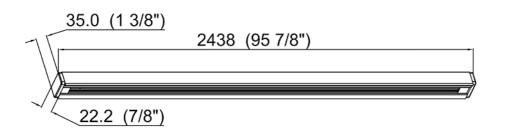

| SPECIFICATION               |              |  |
|-----------------------------|--------------|--|
| OAH (in.)                   | 0.75         |  |
| Overall Width (in.)         | 96           |  |
| OA Depth (in.)              | 1.4          |  |
| Dimmable                    | Yes          |  |
| Voltage                     | 120V AC 60Hz |  |
| Certifications and Listings | ETL Listed   |  |
| Warranty                    | 1 Year       |  |