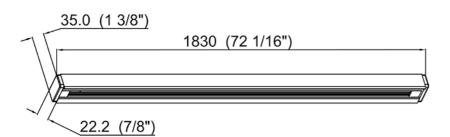

| SPECIFICATION               |              |  |
|-----------------------------|--------------|--|
| OAH (in.)                   | 0.75         |  |
| Overall Width (in.)         | 72           |  |
| OA Depth (in.)              | 1.4          |  |
| Dimmable                    | Yes          |  |
| Voltage                     | 120V AC 60Hz |  |
| Certifications and Listings | ETL Listed   |  |
| Warranty                    | 1 Year       |  |