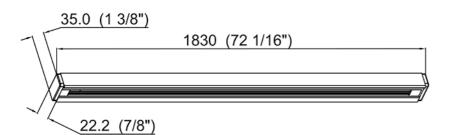

| SPECIFICATION               |              |  |
|-----------------------------|--------------|--|
| OAH (in.)                   | 0.75         |  |
| Overall Width (in.)         | 72           |  |
| OA Depth (in.)              | 1.4          |  |
| Dimmable                    | Yes          |  |
| Voltage                     | 120V AC 60Hz |  |
| Certifications and Listings | ETL Listed   |  |
| Warranty                    | 1 Year       |  |