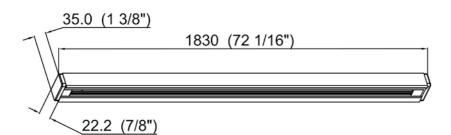

| SPECIFICATION               |              |  |
|-----------------------------|--------------|--|
| OAH (in.)                   | 0.75         |  |
| Overall Width (in.)         | 72           |  |
| OA Depth (in.)              | 1.4          |  |
| Dimmable                    | Yes          |  |
| Voltage                     | 120V AC 60Hz |  |
| Certifications and Listings | ETL Listed   |  |
| Warranty                    | 1 Year       |  |