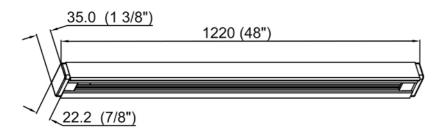

| SPECIFICATION               |              |  |
|-----------------------------|--------------|--|
| OAH (in.)                   | 0.75         |  |
| Overall Width (in.)         | 48           |  |
| OA Depth (in.)              | 1.4          |  |
| Dimmable                    | Yes          |  |
| Voltage                     | 120V AC 60Hz |  |
| Certifications and Listings | ETL Listed   |  |
| Warranty                    | 1 Year       |  |