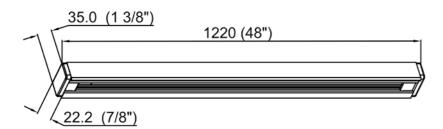

| SPECIFICATION               |              |  |
|-----------------------------|--------------|--|
| OAH (in.)                   | 0.75         |  |
| Overall Width (in.)         | 48           |  |
| OA Depth (in.)              | 1.4          |  |
| Dimmable                    | Yes          |  |
| Voltage                     | 120V AC 60Hz |  |
| Certifications and Listings | ETL Listed   |  |
| Warranty                    | 1 Year       |  |