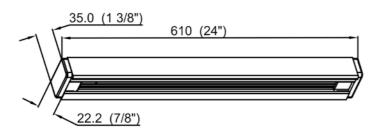

| SPECIFICATION               |              |  |
|-----------------------------|--------------|--|
| OAH (in.)                   | 0.75         |  |
| Overall Width (in.)         | 24           |  |
| OA Depth (in.)              | 1.4          |  |
| Dimmable                    | Yes          |  |
| Voltage                     | 120V AC 60Hz |  |
| Certifications and Listings | ETL Listed   |  |
| Warranty                    | 1 Year       |  |