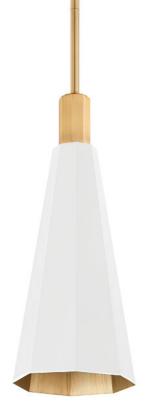

# HUNTLEY F8308-PBR/SWH

A modern update on the traditional cone-form pendant, this elevated design features a faceted shade with a unique brushed matte Verde finish or a fresh Soft White finish. The Patina Brass lining gives off a beautiful warm glow.

## FINISHES

PATINA BRASS (PBR)

### DIMENSIONS

Height: 19.75" Width/Diameter: 7.75" Minimum Height: 26.5" Maximum Height: 68.5" Canopy/Backplate: 4.75" Hanging Type: 1-6" / 2-12" / 1-18" Stems Product Weight: 6.2lb