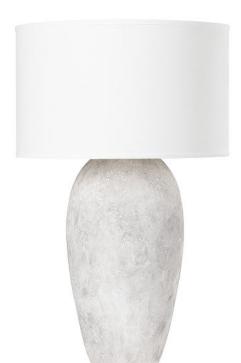

#### PTL1020-CWG

A tall vase-shaped base in a beautiful Ceramic Weathered Grey give this table lamp its sculpted earthy feel. Light fills the off-white linen drum shade and highlights the striations and grey hues of the ceramic. The larger scale makes this neutral, natural table lamp stand out.