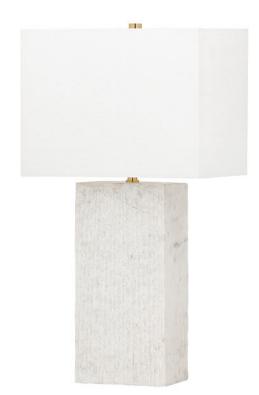

#### PTL1019-PBR

Inspired by split face stone, Seismic features a base of solid Bansra Marble with the irregular lines and texture of rough-cut rock. The square white linen shade pairs perfectly with the rectangular shape of the base. The slim profile and neutral all-white hues make this substantial table lamp fresh and usable.

\*Due to the one-of-a-kind nature of the medium, exact colors and patterns may vary slightly from the image shown.