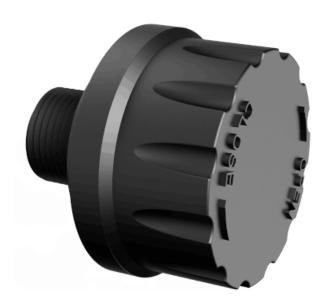

# **Photocell**

Suitable for use with fixtures with a 12V auxiliary driver output including the 120-347V AWP03 and AWP04 series Architectural Wall Pack

Accessories (sold separately): Tube Extension