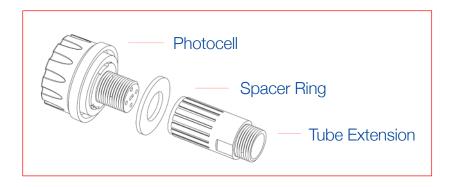

# **Photocell**

Suitable for use with fixtures with a 12V auxiliary driver output including the 120-347V AWP03 and AWP04 series Architectural Wall Pack

Accessories (sold separately): Tube Extension

### **ACCESSORIES** (SOLD SEPARATELY)

| HD06-TUBE | Tube Extension |
|-----------|----------------|
|           |                |