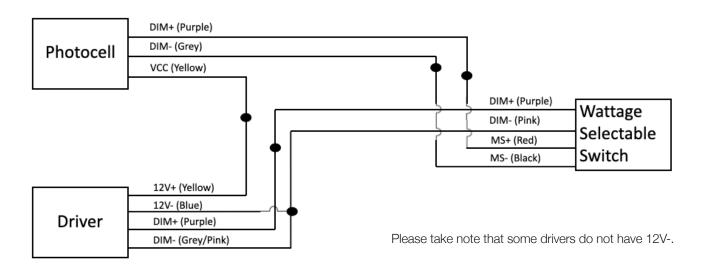

-15VDC<br>(Current Required > 30mA) |
|----------------|-----------------------------------------|
| Operating Temp | -20°C to 60°C                           |
| IP Rating      | IP65                                    |
| Dimensions     | 1.74 x 1.74 x 1.23 in                   |

### **ACCESSORIES** (SOLD SEPARATELY)

| HD06-TUBE | Tube Extension |
|-----------|----------------|
|           |                |

#### LIGHT DETECTION

Preset Lux levels - 2lx (default) /10lx.

The fixture will automatically turn on when ambient brightness is lower than the preset level (2lx).

The fixture will automatically turn off when ambient brightness is 10 times higher than the preset level.



### WIRING DIAGRAM (WPX)



Please take note that some drivers do not have 12V-.

## WIRING DIAGRAM (AWP04)



**HEAD OFFICE**: 8 - 540 Jamieson Pkwy, Cambridge, ON, N3C 0G5 | 1 orders@csc-led.com | 1 (519) 880 - 9833