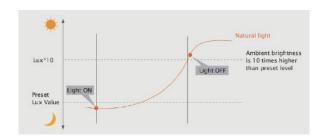

#### LIGHT DETECTION

Preset Lux levels - 2lx (default) /10lx.

The fixture will automatically turn on when ambient brightness is lower than the preset level (2lx).

The fixture will automatically turn off when ambient brightness is 10 times higher than the preset level.