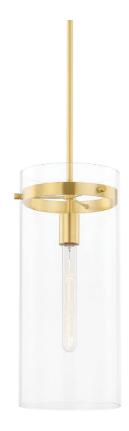

# **HAISLEY**

#### H756701L-AGB

Classic materials meet modern form in the Haisley Wall Sconce and pendant. Available in aged brass, polished nickel, and old bronze finish Haisley complements any design style, perfect in a powder room, hallway, bedroom, or anywhere that could use a sleek wall sconce or pendant.

# **FINISHES**

Aged Brass (AGB) Old Bronze (OB) Polished Nickel (PN)

## **DIMENSIONS**

Height: 18"

Width/Diameter: 7.75"

Minimum Height: 23.5"

Maximum Height: 58.25"

Canopy/Backplate: 4.75"

Hanging Type: 1-3" / 1-6" / 1-12" / 1-18" Stems

Product Weight: 9lb