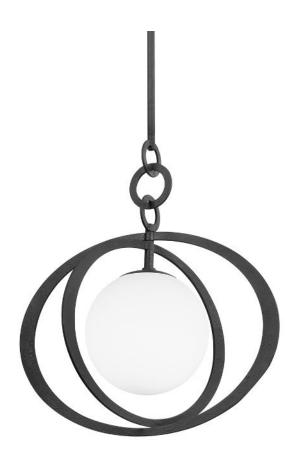

#### F7922-BI

A single opal glossy globe is orbited by a pair of intersecting spheres making a graphic, modern statement. The thin flat metalwork combined with the texture of the Black Iron or Vintage Gold Leaf finish create a sense of movement and visual interest.