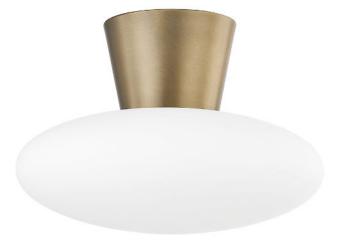

This modern flush mount features a longer, tapered collar in Patina Brass and a smooth, elongated opal etched glass shade. Larger in scale than most flush mounts, Brody is the perfect way to make an artistic statement in spaces like hallways and entryways.

### DIMENSIONS

Height: 10" Width/Diameter: 15"

Canopy/Backplate: **6.5**" Hanging Type: Product Weight: **4.18lb** 