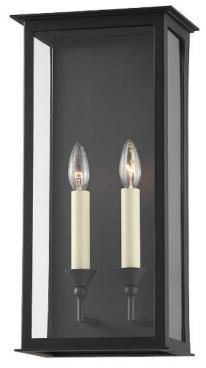

# CHAUNCEY

B6992-TBK

With classic candelabra bulbs, a clean-lined metal framework and clear glass panels, this recognizable lantern silhouette has a timeless elegance and a modern aesthetic. The Texture Black finish adds sophistication and contrasts beautifully with the white candlesticks.

#### FINISHES

TEXTURED BLACK (TEXTURED BLACK)

#### DIMENSIONS

Height: 19" Width/Diameter: 9.5"

Canopy/Backplate: 0" Hanging Type: Product Weight: 13.64lb