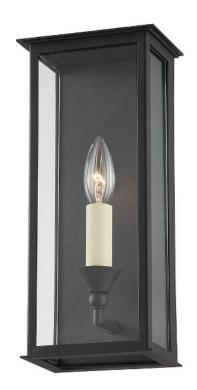

#### B6991-TBK

With classic candelabra bulbs, a clean-lined metal framework and clear glass panels, this recognizable lantern silhouette has a timeless elegance and a modern aesthetic. The Texture Black finish adds sophistication and contrasts beautifully with the white candlesticks.

#### **DIMENSIONS**

Height: 13.25"
Width/Diameter: 6"

Canopy/Backplate: 0"

Hanging Type:

Product Weight: 3.74lb