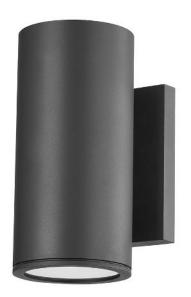

# **PERRY**

#### B2309-TBK

With its smooth, cylindrical shade and square backplate, this exterior sconce feels modern and architectural. Light flows through the etched glass to wash the wall in a soft glow and provide ambient illumination on walkways. Available in a Texture Black or Texture Bronze finish in one- or two-light options to fit any exterior. One-light fixture is Dark-Sky compliant.

# **TEXTURED BLACK (TEXTURED BLACK)**