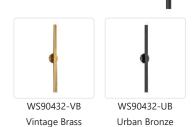

## MASON WS90432 WALL

## DESCRIPTION

Experience the timeless allure of our Mason lighting family, where each design reimagines the classic cylinder silhouette in captivating ways. Each Mason design is equipped with integrated LED technology and brings a touch of sophistication to your space. With exciting finishes in urban bronze or vintage brass, Mason adds a touch of luxury to modern style.

- Luxury painted finishes
- Timeless, simple style
- Integrated LED, no need for bulbs
- Perfect for living rooms, kitchens, dining rooms, and more

\* For custom options, consult factory for details.

\* For warranty information, please visit www.kuzcolighting.com/warranty