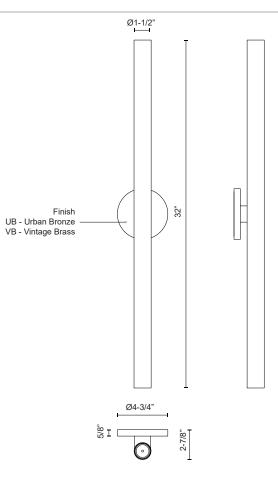

## SPECIFICATION DETAILS

| Fixture Dimensions     | W1-1/2" x H32" x E2-7/8"                                   |
|------------------------|------------------------------------------------------------|
| Height from center     | 16"                                                        |
| Light Source           | LED with DC Driver                                         |
| Wattage                | 15W                                                        |
| Total Lumens           | 990lm                                                      |
| Delivered Lumens       | 810lm*                                                     |
| Voltage                | 120V                                                       |
| Color Temperature      | 3000K                                                      |
| CRI (Ra)               | 90CRI                                                      |
| Optional Color Temps   | 2700K - 5000K Available, Minimum Order Quantities<br>Apply |
| LED Rated Life         | 50,000 hours                                               |
| Dimming                | 100% - 10%, TRIAC or ELV Dimmer (Not Included)             |
| Diffuser Details       | Clear Acrylic TIR Optics                                   |
| Shade Details          | Aluminum Baffle                                            |
| ADA Compliant          | Yes                                                        |
| Location               | Dry                                                        |
| Illumination Direction | Up/Down                                                    |
| Mounting Style         | Wall Mount, All Orientation                                |
| CEC Title 24 JA8       | Yes, JA8-2022                                              |
| Canopy Dimensions      | D4-3/4" x E5/8"                                            |
| Material               | Aluminum + Steel                                           |
| Paint Finish           | UB01; VB01;                                                |