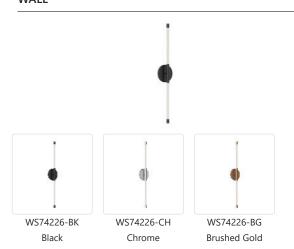

## SPECIFICATION DETAILS

| Fixture Dimensions   | W3/4" x H25-5/8" x E1-3/4"                                 |
|----------------------|------------------------------------------------------------|
| Light Source         | LED with DC Driver                                         |
| Wattage              | 9W                                                         |
| Total Lumens         | 1155lm                                                     |
| Delivered Lumens     | 940lm*                                                     |
| Voltage              | 120V                                                       |
| Color Temperature    | 2700К                                                      |
| CRI (Ra)             | 90CRI                                                      |
| Optional Color Temps | 2700K - 5000K Available, Minimum Order Quantities<br>Apply |
| LED Rated Life       | 50,000 hours                                               |
| Dimming              | 100% - 10%, TRIAC or ELV Dimmer (Not Included)             |
| Glass Details        | Clear Glass                                                |
| ADA Compliant        | Yes                                                        |
| Location             | Dry                                                        |
| Mounting Style       | All Orientation; Wall;                                     |
| Canopy Dimensions    | D4-5/8" x E1/2"                                            |
| Paint Finish         | BG01; BK02; CH01;                                          |

## DESCRIPTION

The Motif Collection is inspired by the multitude of configurations in which it can create. Each fixture is comprised of thin lines of light in a refractive cylinder, creating both clean lines and modern elegance. This collection features the latest in modern LED filament technology, creating a warm glow of light throughout each fixture that is both vintage and modern at once.