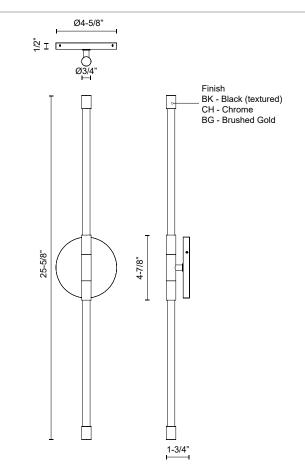

## SPECIFICATION DETAILS

| Fixture Dimensions   | W3/4" x H25-5/8" x E1-3/4"                                 |
|----------------------|------------------------------------------------------------|
| Light Source         | LED with DC Driver                                         |
| Wattage              | 9W                                                         |
| Total Lumens         | 1155lm                                                     |
| Delivered Lumens     | 940lm*                                                     |
| Voltage              | 120V                                                       |
| Color Temperature    | 2700К                                                      |
| CRI (Ra)             | 90CRI                                                      |
| Optional Color Temps | 2700K - 5000K Available, Minimum Order Quantities<br>Apply |
| LED Rated Life       | 50,000 hours                                               |
| Dimming              | 100% - 10%, TRIAC or ELV Dimmer (Not Included)             |
| Glass Details        | Clear Glass                                                |
| ADA Compliant        | Yes                                                        |
| Location             | Dry                                                        |
| Mounting Style       | All Orientation; Wall;                                     |
| Canopy Dimensions    | D4-5/8" x E1/2"                                            |
| Paint Finish         | BG01; BK02; CH01;                                          |