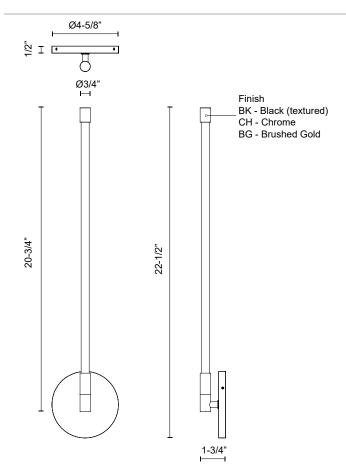

SPECIFICATION DETAILS Fixture Dimensions

WS74122-BK

Black

WS74122-BG

Brushed Gold

WS74122-CH

Chrome

| Fixture Dimensions   | W3/4" x H22-1/2" x E1-3/4"                                 |
|----------------------|------------------------------------------------------------|
| Light Source         | LED with DC Driver                                         |
| Wattage              | 8W                                                         |
| Total Lumens         | 840lm                                                      |
| Delivered Lumens     | 705lm                                                      |
| Voltage              | 120V                                                       |
| Color Temperature    | 2700К                                                      |
| CRI (Ra)             | 90CRI                                                      |
| Optional Color Temps | 2700K - 5000K Available, Minimum Order Quantities<br>Apply |
| LED Rated Life       | 50,000 hours                                               |
| Dimming              | 100% - 10%, TRIAC or ELV Dimmer (Not Included)             |
| Glass Details        | Clear Glass                                                |
| ADA Compliant        | Yes                                                        |
| Location             | Dry                                                        |
| Mounting Style       | All Orientation; Wall;                                     |
| CEC Title 24 JA8     | Yes, JA8-2022                                              |
| Canopy Dimensions    | D4-5/8" x E1/2"                                            |
| Paint Finish         | BG01; BK02; CH01;                                          |
|                      |                                                            |