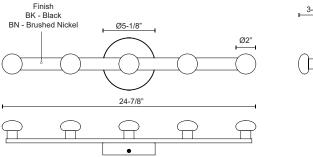

#### **SPECIFICATION DETAILS**

| Fixture Dimensions      | W2" x H24-7/8" x E3-3/8"                                   |  |  |
|-------------------------|------------------------------------------------------------|--|--|
| Light Source            | LED with DC Driver                                         |  |  |
| Wattage                 | 21W                                                        |  |  |
| Total Lumens            | 1600lm                                                     |  |  |
| <b>Delivered Lumens</b> | BK-400lm*; BN-450lm*;                                      |  |  |
| Voltage                 | 120V                                                       |  |  |
| Color Temperature       | 3000K                                                      |  |  |
| CRI (Ra)                | 90CRI                                                      |  |  |
| Optional Color Temps    | 2700K - 5000K Available, Minimum Order Quantities<br>Apply |  |  |
| LED Rated Life          | 50,000 hours                                               |  |  |
| Dimming                 | 100% - 10%, TRIAC or ELV Dimmer (Not Included)             |  |  |
| Glass Details           | Opal Glass                                                 |  |  |
| ADA Compliant           | Yes                                                        |  |  |
| Location                | Dry                                                        |  |  |
| Mounting Style          | All Orientation; Wall;                                     |  |  |
| CEC Title 24 JA8        | Yes, JA8-2022                                              |  |  |
| Canopy Dimensions       | D5-1/8" x E1-1/4"                                          |  |  |
| Paint Finish            | BK02; BN01;                                                |  |  |