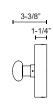

#### **SPECIFICATION DETAILS**

| Fixture Dimensions      | W2" x H24-7/8" x E3-3/8"                                   |  |  |
|-------------------------|------------------------------------------------------------|--|--|
| Light Source            | LED with DC Driver                                         |  |  |
| Wattage                 | 21W                                                        |  |  |
| Total Lumens            | 1600lm                                                     |  |  |
| <b>Delivered Lumens</b> | BK-400lm*; BN-450lm*;                                      |  |  |
| Voltage                 | 120V                                                       |  |  |
| Color Temperature       | 3000K                                                      |  |  |
| CRI (Ra)                | 90CRI                                                      |  |  |
| Optional Color Temps    | 2700K - 5000K Available, Minimum Order Quantities<br>Apply |  |  |
| LED Rated Life          | 50,000 hours                                               |  |  |
| Dimming                 | 100% - 10%, TRIAC or ELV Dimmer (Not Included)             |  |  |
| Glass Details           | Opal Glass                                                 |  |  |
| ADA Compliant           | Yes                                                        |  |  |
| Location                | Dry                                                        |  |  |
| Mounting Style          | All Orientation; Wall;                                     |  |  |
| CEC Title 24 JA8        | Yes, JA8-2022                                              |  |  |
| Canopy Dimensions       | D5-1/8" x E1-1/4"                                          |  |  |
| Paint Finish            | BK02; BN01;                                                |  |  |