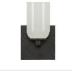

## NOLA WS57704

WS57704-BK/GO Black/Glossy Opal Glass

WS57704-BK Black

## DESCRIPTION

Meet Nola, where modern design meets accessibility in a stunning array of fixtures. This versatile family boasts a sleek, socket-based design, marrying the elegance of domed metal or Glossy Opal glass cylindrical shades with the allure of exposed bulbs. Nola's simple, timeless shapes effortlessly elevate any space, from a gracefully balanced chandelier to a single, focused downlight. Whether you're looking to make a statement or create an inviting ambiance, Nola offers the perfect blend of style and functionality.

- Simple, classic shape
- Matte Black Finish
- Matte Black Metal or Glossy Opal Glass shades
- Recommended bulb A19, Medium Base