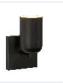

## NOLA WS57704

WS57704-BK/GO Black/Glossy Opal Glass

WS57704-BK Black

## DESCRIPTION

Meet Nola, where modern design meets accessibility in a stunning array of fixtures. This versatile family boasts a sleek, socket-based design, marrying the elegance of domed metal or Glossy Opal glass cylindrical shades with the allure of exposed bulbs. Nola's simple, timeless shapes effortlessly elevate any space, from a gracefully balanced chandelier to a single, focused downlight. Whether you're looking to make a statement or create an inviting ambiance, Nola offers the perfect blend of style and functionality.

- Simple, classic shape
- Matte Black Finish
- Matte Black Metal or Glossy Opal Glass shades
- Recommended bulb A19, Medium Base