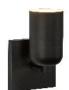

## NOLA WS57704

WS57704-BK/GO Black/Glossy Opal Glass

WS57704-BK Black

## DESCRIPTION

Meet Nola, where modern design meets accessibility in a stunning array of fixtures. This versatile family boasts a sleek, socket-based design, marrying the elegance of domed metal or Glossy Opal glass cylindrical shades with the allure of exposed bulbs. Nola's simple, timeless shapes effortlessly elevate any space, from a gracefully balanced chandelier to a single, focused downlight. Whether you're looking to make a statement or create an inviting ambiance, Nola offers the perfect blend of style and functionality.

- Simple, classic shape
- Matte Black Finish
- Matte Black Metal or Glossy Opal Glass shades
- Recommended bulb A19, Medium Base