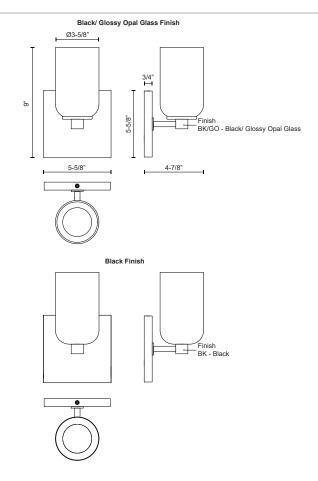

## SPECIFICATION DETAILS

| Fixture Dimensions     | W3-5/8" x H9" x E4-7/8"        |
|------------------------|--------------------------------|
| Height from center     | 6-1/4"                         |
| Lamp Type              | Incandescent, A19, Medium Base |
| Wattage                | 1 x 40W                        |
| Voltage                | 120V                           |
| Shade Details          | Steel Shade                    |
| Glass Details          | Opal Glass                     |
| Location               | Damp                           |
| Bulbs Included         | No                             |
| Illumination Direction | BK-Up; BK/GO-Omni-directional; |
| Mounting Style         | Wall Mount, All Orientation    |
| Canopy Dimensions      | W5-5/8" x H5-5/8" x E3/4"      |
| Material               | Steel; Steel + Glass;          |
| Paint Finish           | BK02; WH01;                    |
|                        |                                |