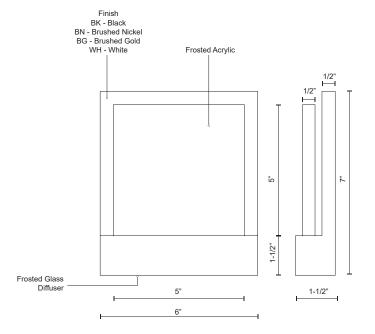

## **SPECIFICATION DETAILS**

| Fixture Dimensions     | W6" x H7" x E1-1/2"                                        |
|------------------------|------------------------------------------------------------|
| Light Source           | AC LED Module                                              |
| Wattage                | 7W                                                         |
| Total Lumens           | 495lm                                                      |
| Delivered Lumens       | BK-275lm                                                   |
| Voltage                | 120V                                                       |
| Color Temperature      | 3000K                                                      |
| CRI (Ra)               | 90CRI                                                      |
| Optional Color Temps   | 2700K - 5000K Available, Minimum Order Quantities<br>Apply |
| LED Rated Life         | 50,000 hours                                               |
| Dimming                | 100% - 10%, ELV Dimmer (Not Included)                      |
| Glass Details          | Frosted Glass                                              |
| ADA Compliant          | Yes                                                        |
| Location               | Dry                                                        |
| Illumination Direction | Up and Down                                                |
| Mounting Style         | All Orientation; Wall;                                     |
| Paint Finish           | BG01; BK02; BN02; WH02;                                    |