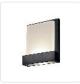

## **DESCRIPTION**

Implementing an edge-lit LED optical assembly results in a singular plane of diffusive glowing luminance. The GUIDE interior wall lamp obscures the radiant source within a precision-machined aluminum body. Slightly offset from the wall the orthogonal reductive fixture provides an optimal architectural accent. Custom patterns or text may replace the uniform translucence of the light guide.