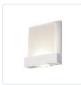

WS33407-BG WS33407-BN
Brushed Gold Brushed Nickel

WS33407-WH WS33407-BK White Black

## **SPECIFICATION DETAILS**

| Fixture Dimensions     | W6" x H7" x E1-1/2"                                        |
|------------------------|------------------------------------------------------------|
| Light Source           | AC LED Module                                              |
| Wattage                | 7W                                                         |
| Total Lumens           | 495lm                                                      |
| Delivered Lumens       | BK-275lm                                                   |
| Voltage                | 120V                                                       |
| Color Temperature      | 3000K                                                      |
| CRI (Ra)               | 90CRI                                                      |
| Optional Color Temps   | 2700K - 5000K Available, Minimum Order Quantities<br>Apply |
| LED Rated Life         | 50,000 hours                                               |
| Dimming                | 100% - 10%, ELV Dimmer (Not Included)                      |
| Glass Details          | Frosted Glass                                              |
| ADA Compliant          | Yes                                                        |
| Location               | Dry                                                        |
| Illumination Direction | Up and Down                                                |
| Mounting Style         | All Orientation; Wall;                                     |
| Paint Finish           | BG01; BK02; BN02; WH02;                                    |