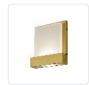

WS33407-BG WS33407-BN
Brushed Gold Brushed Nickel

WS33407-WH WS33407-BK White Black

## **SPECIFICATION DETAILS**

| Fixture Dimensions     | W6" x H7" x E1-1/2"                                        |
|------------------------|------------------------------------------------------------|
| Light Source           | AC LED Module                                              |
| Wattage                | 7W                                                         |
| Total Lumens           | 495lm                                                      |
| Delivered Lumens       | BK-275lm                                                   |
| Voltage                | 120V                                                       |
| Color Temperature      | 3000K                                                      |
| CRI (Ra)               | 90CRI                                                      |
| Optional Color Temps   | 2700K - 5000K Available, Minimum Order Quantities<br>Apply |
| LED Rated Life         | 50,000 hours                                               |
| Dimming                | 100% - 10%, ELV Dimmer (Not Included)                      |
| Glass Details          | Frosted Glass                                              |
| ADA Compliant          | Yes                                                        |
| Location               | Dry                                                        |
| Illumination Direction | Up and Down                                                |
| Mounting Style         | All Orientation; Wall;                                     |
| Paint Finish           | BG01; BK02; BN02; WH02;                                    |