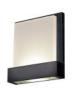

## **DESCRIPTION**

Implementing an edge-lit LED optical assembly results in a singular plane of diffusive glowing luminance. The GUIDE interior wall lamp obscures the radiant source within a precision-machined aluminum body. Slightly offset from the wall the orthogonal reductive fixture provides an optimal architectural accent. Custom patterns or text may replace the uniform translucence of the light guide.

## **SPECIFICATION DETAILS**

| Fixture Dimensions     | W6" x H7" x E1-1/2"                                        |
|------------------------|------------------------------------------------------------|
| Light Source           | AC LED Module                                              |
| Wattage                | 7W                                                         |
| Total Lumens           | 495lm                                                      |
| Delivered Lumens       | BK-275lm                                                   |
| Voltage                | 120V                                                       |
| Color Temperature      | 3000K                                                      |
| CRI (Ra)               | 90CRI                                                      |
| Optional Color Temps   | 2700K - 5000K Available, Minimum Order Quantities<br>Apply |
| LED Rated Life         | 50,000 hours                                               |
| Dimming                | 100% - 10%, ELV Dimmer (Not Included)                      |
| Glass Details          | Frosted Glass                                              |
| ADA Compliant          | Yes                                                        |
| Location               | Dry                                                        |
| Illumination Direction | Up and Down                                                |
| Mounting Style         | All Orientation; Wall;                                     |
| Paint Finish           | BG01; BK02; BN02; WH02;                                    |