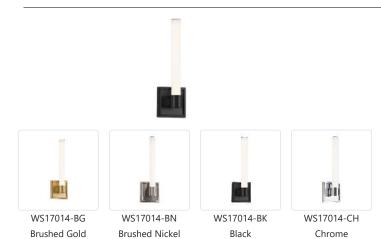

## DESCRIPTION

A tubular length of illuminated rod the Rona wall light is supported and clasped with a detailed cylindrical projection. The thick square outline of the attachment plate frames the lamp holder and echoes the refinement of present architectural trim. Available as either a sconce or vanity and in several curated finishes.