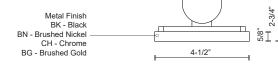

## SPECIFICATION DETAILS

| Fixture Dimensions   | W4-1/2" x H14" x E2-3/4"                                   |
|----------------------|------------------------------------------------------------|
| Light Source         | AC LED Module                                              |
| Wattage              | 15W                                                        |
| Total Lumens         | 1200lm                                                     |
| Delivered Lumens     | 850lm                                                      |
| Voltage              | 120V                                                       |
| Color Temperature    | 3000K                                                      |
| CRI (Ra)             | 90CRI                                                      |
| Optional Color Temps | 2700K - 5000K Available, Minimum Order Quantities<br>Apply |
| LED Rated Life       | 50,000 hours                                               |
| Dimming              | 100% - 10%, ELV Dimmer (Not Included)                      |
| Glass Details        | Opal Glass                                                 |
| ADA Compliant        | Yes                                                        |
| Location             | Dry                                                        |
| Mounting Style       | All Orientation; Wall;                                     |
| Canopy Dimensions    | W4-1/2" x H4-1/2" x E5/8"                                  |
| Paint Finish         | BG01; BK01; BN01; CH01;                                    |