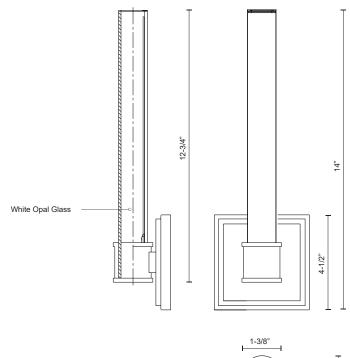

## SPECIFICATION DETAILS

| Fixture Dimensions   | W4-1/2" x H14" x E2-3/4"                                   |
|----------------------|------------------------------------------------------------|
| Light Source         | AC LED Module                                              |
| Wattage              | 15W                                                        |
| Total Lumens         | 1200lm                                                     |
| Delivered Lumens     | 850lm                                                      |
| Voltage              | 120V                                                       |
| Color Temperature    | 3000K                                                      |
| CRI (Ra)             | 90CRI                                                      |
| Optional Color Temps | 2700K - 5000K Available, Minimum Order Quantities<br>Apply |
| LED Rated Life       | 50,000 hours                                               |
| Dimming              | 100% - 10%, ELV Dimmer (Not Included)                      |
| Glass Details        | Opal Glass                                                 |
| ADA Compliant        | Yes                                                        |
| Location             | Dry                                                        |
| Mounting Style       | All Orientation; Wall;                                     |
| Canopy Dimensions    | W4-1/2" x H4-1/2" x E5/8"                                  |
| Paint Finish         | BG01; BK01; BN01; CH01;                                    |