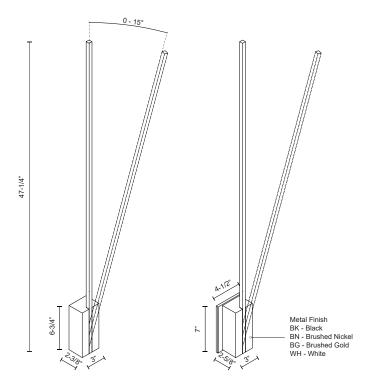

## **SPECIFICATION DETAILS**

| Fixture Dimensions       | W4-1/2" x H47-1/4" x E2-5/8"                               |
|--------------------------|------------------------------------------------------------|
| Light Source             | LED with DC Driver                                         |
| Wattage                  | 15W                                                        |
| Total Lumens             | 1575lm                                                     |
| Delivered Lumens         | BK-523lm; BN-878lm; WH-1040lm;                             |
| Voltage                  | 120V                                                       |
| Color Temperature        | 3000K                                                      |
| CRI (Ra)                 | 90CRI                                                      |
| Optional Color Temps     | 2700K - 5000K Available, Minimum Order Quantities<br>Apply |
| LED Rated Life           | 50,000 hours                                               |
| Dimming                  | 100% - 10%, TRIAC or ELV Dimmer (Not Included)             |
| Diffuser Details         | White Acrylic Diffuser                                     |
| Location                 | Dry                                                        |
| Illumination Direction   | Backlit                                                    |
| Mounting Style           | Up Only; Wall;                                             |
| <b>Canopy Dimensions</b> | W4-1/2"x H7"x E3/8"                                        |
| CEC Title 24 JA8         | Yes, JA8-2022                                              |
| Paint Finish             | BG01; BK02; BN02; WH02;                                    |