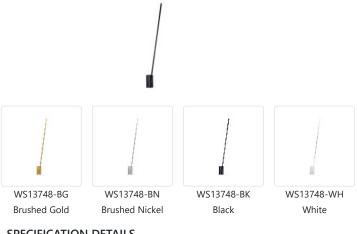

## **DESCRIPTION**

An elongated illuminated line cantilevers up and outward from the precision machined rectilinear wall mount. Oversized to dramatic effect the substantial length of the LEVER arm is juxtaposed by the fine diminutive scale of the square profile. The design of the housing indicates the function, the angle of linear repose may be adjusted by the user while also modifying the spread of light.

## **SPECIFICATION DETAILS**

| Fixture Dimensions       | W4-1/2" x H47-1/4" x E2-5/8"                               |
|--------------------------|------------------------------------------------------------|
| Light Source             | LED with DC Driver                                         |
| Wattage                  | 15W                                                        |
| Total Lumens             | 1575lm                                                     |
| Delivered Lumens         | BK-523lm; BN-878lm; WH-1040lm;                             |
| Voltage                  | 120V                                                       |
| Color Temperature        | 3000K                                                      |
| CRI (Ra)                 | 90CRI                                                      |
| Optional Color Temps     | 2700K - 5000K Available, Minimum Order Quantities<br>Apply |
| LED Rated Life           | 50,000 hours                                               |
| Dimming                  | 100% - 10%, TRIAC or ELV Dimmer (Not Included)             |
| Diffuser Details         | White Acrylic Diffuser                                     |
| Location                 | Dry                                                        |
| Illumination Direction   | Backlit                                                    |
| Mounting Style           | Up Only; Wall;                                             |
| <b>Canopy Dimensions</b> | W4-1/2"x H7"x E3/8"                                        |
| CEC Title 24 JA8         | Yes, JA8-2022                                              |
| Paint Finish             | BG01; BK02; BN02; WH02;                                    |