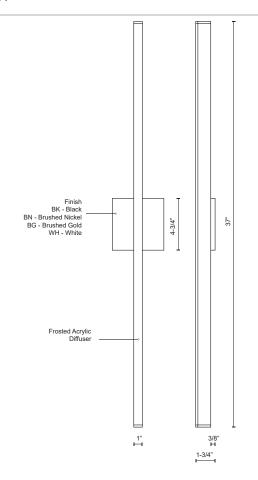

#### SPECIFICATION DETAILS

| Fixture Dimensions       | W1" x H37" x E1-3/4"                                       |
|--------------------------|------------------------------------------------------------|
| Light Source             | AC LED Module                                              |
| Wattage                  | 26W                                                        |
| Total Lumens             | 2000lm                                                     |
| Delivered Lumens         | BK-835lm; BN-1278lm; WH-1405lm;                            |
| Voltage                  | 120V                                                       |
| Color Temperature        | 3000K                                                      |
| CRI (Ra)                 | 90CRI                                                      |
| Optional Color Temps     | 2700K - 5000K Available, Minimum Order Quantities<br>Apply |
| LED Rated Life           | 50,000 hours                                               |
| Dimming                  | 100% - 10%, ELV Dimmer (Not Included)                      |
| Diffuser Details         | White Acrylic Diffuser                                     |
| ADA Compliant            | Yes                                                        |
| Location                 | Dry                                                        |
| Illumination Direction   | Fontlight Illumination                                     |
| Mounting Style           | All Orientation; Wall;                                     |
| CEC Title 24 JA8         | Yes, JA8-2022                                              |
| <b>Canopy Dimensions</b> | W4-3/4" x H4-3/4" x E3/8"                                  |
| Paint Finish             | BG01; BK02; BN02; WH02;                                    |