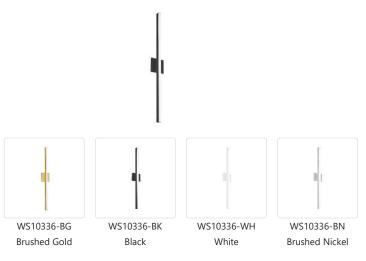

## **DESCRIPTION**

Slim state-of-the-art linear LED wall sconce brings sophistication to any room it is installed in. Available in black, brushed nickel, brushed gold and white metal finishes with full length linear frosted acrylic diffuser which when lit diffuses the light evenly into the room. Provided with our powerful 120V AC LED technology. Available in two different sizes and matching pendants see series for more details.

#### SPECIFICATION DETAILS

| Fixture Dimensions       | W1" x H37" x E1-3/4"                                       |
|--------------------------|------------------------------------------------------------|
| Light Source             | AC LED Module                                              |
| Wattage                  | 26W                                                        |
| Total Lumens             | 2000lm                                                     |
| Delivered Lumens         | BK-835lm; BN-1278lm; WH-1405lm;                            |
| Voltage                  | 120V                                                       |
| Color Temperature        | 3000K                                                      |
| CRI (Ra)                 | 90CRI                                                      |
| Optional Color Temps     | 2700K - 5000K Available, Minimum Order Quantities<br>Apply |
| LED Rated Life           | 50,000 hours                                               |
| Dimming                  | 100% - 10%, ELV Dimmer (Not Included)                      |
| Diffuser Details         | White Acrylic Diffuser                                     |
| ADA Compliant            | Yes                                                        |
| Location                 | Dry                                                        |
| Illumination Direction   | Fontlight Illumination                                     |
| Mounting Style           | All Orientation; Wall;                                     |
| CEC Title 24 JA8         | Yes, JA8-2022                                              |
| <b>Canopy Dimensions</b> | W4-3/4" x H4-3/4" x E3/8"                                  |
| Paint Finish             | BG01; BK02; BN02; WH02;                                    |