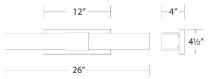

#### FINISHES:

| Black | Brushed |  |
|-------|---------|--|
|       | Nickel  |  |

LINE DRAWING:

Catalog Number: Project: