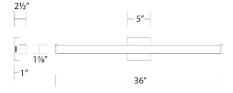

|
| Lens:           | Translucent acrylic diffuser                                                                 |
| Rated Life:     | 50000 Hours                                                                                  |
| Mounting:       | Installs over a 3" or 4" Junction Box, Can be mounted on ceiling or wall in all orientations |
| Finish:         | Electrostatically powder coated:Black, Electrostatically<br>powder coated::Brushed Nickel    |
| Operating Temp: | -4°F to 104°F (-20°C to 40°C)                                                                |
| Standards:      | ETL, cETL, Damp Location Listed, Energy Star 2.0, Title 24<br>JA8 Compliant, ADA             |

## Fixture Type:

Catalog Number:

Project:

#### Location:





## FINISHES:

#### LINE DRAWING: