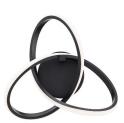

### **DESCRIPTION**

Twisted. A roller coaster-inspired lighting design, this masterpiece of artistry and light is crafted from single pieces that loop in and around themselves, creating dramatic strips of energy-efficient LED light.

### **FEATURES**

- Hand-crafted, asymmetric & seamless construction, variation expected
- Driver concealed within the canopy