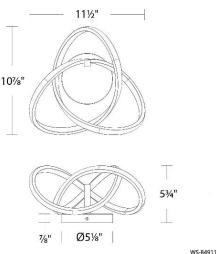

|

Example: WS-84911-CH

For custom requests please contact customs@waclighting.com

### **DESCRIPTION**

Twisted. A roller coaster-inspired lighting design, this masterpiece of artistry and light is crafted from single pieces that loop in and around themselves, creating dramatic strips of energy-efficient LED light.

### **FEATURES**

- Hand-crafted, asymmetric & seamless construction, variation expected
- Driver concealed within the canopy

#### **SPECIFICATIONS**

3000K Color Temp:

120/277V,50/60Hz Input:

90 CRI:

ELV: 100-10% ,TRIAC: 100-5% Dimming:

50000 Hours Rated Life:

Can be mounted on ceiling or wall in all orientations Mounting:

ETL, cETL Standards:

Damp Location Listed

Aluminum body with silicon diffuser Construction:



#### **FINISHES:**



### **LINE DRAWING:**