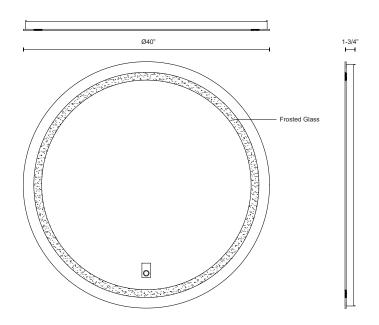

### SPECIFICATION DETAILS

| Fixture Dimensions     | D40" x E1-3/4"                               |
|------------------------|----------------------------------------------|
| Height from center     | 20"                                          |
| Light Source           | LED                                          |
| Wattage                | 20W                                          |
| Total Lumens           | 1880lm                                       |
| Delivered Lumens       | 550lm                                        |
| Voltage                | 120V                                         |
| Color Temperature      | Selectable CCT 2700K/3000K/3500K/4000K/5000K |
| CRI (Ra)               | 90CRI                                        |
| LED Rated Life         | 50,000 hours                                 |
| Dimming                | Touch Dimming                                |
| Glass Details          | Frosted Glass                                |
| ADA Compliant          | Yes                                          |
| Location               | Damp                                         |
| Illumination Direction | Front                                        |
| Mounting Style         | Wall Mount Only                              |
| Material               | Steel + Aluminum + Glass                     |
|                        |                                              |