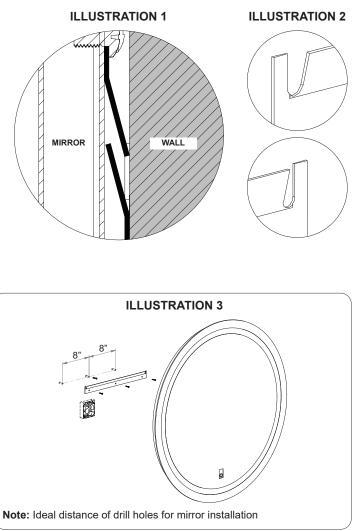

Technical Support: 1-855-855-8926

- Remove mirror from its original package
- Measure, mark location of wall bracket (2a) location, mount to wall with screws (2c) and anchors (2b) (See Illustration 3 for ideal distance measurement) (Note: All screws must be attached directly to stud/structure)
- Make proper electrical connections (black to hot "L", white to neutral "N", ground to "GND") with wire nuts (1a) provided in hardware package to ON/OFF wall switch (wall switch provided by others)

- 4. Bend both wall bracket (2a) tabs back to prevent mirror from sliding side to side (See Illustration 2). Align mirror (3a) mounting bracket to wall bracket (2a) to secure (See Illustration 1)
- **5.** Tap mirror switch **(3b)** to choose color temperature and hold to dim up and down