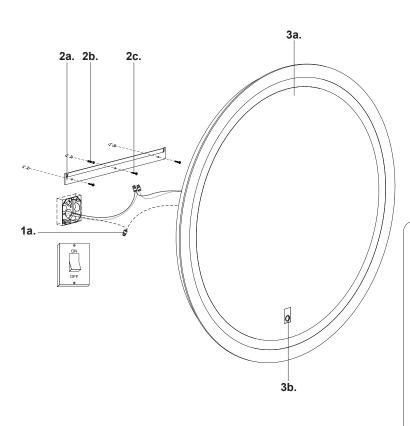

Technical Support: 1-855-855-8926

- Remove mirror from its original package
- Measure, mark location of wall bracket (2a) location, mount to wall with screws (2c) and anchors (2b) (See Illustration 3 for ideal distance measurement) (Note: All screws must be attached directly to stud/structure)
- Make proper electrical connections (black to hot "L", white to neutral "N", ground to "GND") with wire nuts (1a) provided in hardware package to ON/OFF wall switch (wall switch provided by others)

- 4. Bend both wall bracket (2a) tabs back to prevent mirror from sliding side to side (See Illustration 2). Align mirror (3a) mounting bracket to wall bracket (2a) to secure (See Illustration 1)
- **5.** Tap mirror switch **(3b)** to choose color temperature and hold to dim up and down