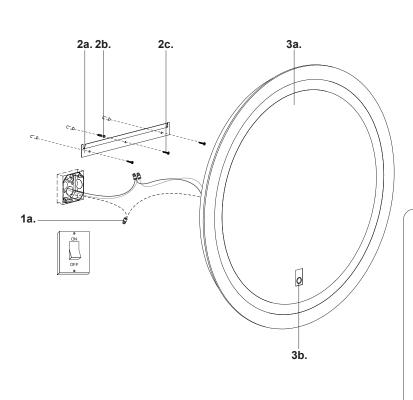

Technical Support: 1-855-855-8926

- Remove mirror from its original package
- 2. Measure, mark location of wall bracket (2a) location, mount to wall with screws (2c) and anchors (2b) (See Illustration 3 for ideal distance measurement) (Note: All screws must be attached directly to stud/structure)
- **3.** Make proper electrical connections (**black** to **hot** "L", **white** to neutral "N", ground to "GND") with wire nuts (1a) provided in hardware package to ON/OFF wall switch (wall switch provided by others)

## NOTE: Wall ON/OFF Switch must be used to ensure proper operation of LED mirror

VM40432-5CC1

INSTALLATION SHEET

- 4. Bend both wall bracket (2a) tabs back to prevent mirror from sliding side to side (See Illustration 2). Align mirror (3a) mounting bracket to wall bracket (2a) to secure (See Illustration 1)
- **5**. Tap mirror switch (**3b**) to choose color temperature and hold to dim up and down