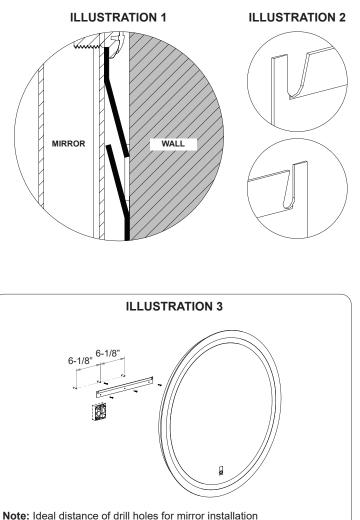

Technical Support: 1-855-855-8926

- Remove mirror from its original package
- 2. Measure, mark location of wall bracket (2a) location, mount to wall with screws (2c) and anchors (2b) (See Illustration 3 for ideal distance measurement) (Note: All screws must be attached directly to stud/structure)
- **3.** Make proper electrical connections (**black** to **hot** "L", **white** to neutral "N", ground to "GND") with wire nuts (1a) provided in hardware package to ON/OFF wall switch (wall switch provided by others)

- 4. Bend both wall bracket (2a) tabs back to prevent mirror from sliding side to side (See Illustration 2). Align mirror (3a) mounting bracket to wall bracket (2a) to secure (See Illustration 1)
- **5**. Tap mirror switch (**3b**) to choose color temperature and hold to dim up and down