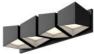

## **CUBIX** VL31224

WALL

VL31224-BK/WH Black/White

### **DESCRIPTION**

**PROJECT** 

The Cubix Collection is a playful take on the geometric patterns of origami. These fixtures are a luxe duotone finish of black and white that allows for easy integration into most color schemes and styles. The frosted acrylic diffuse provides softened direct lighting that's wonderful for bathrooms and kitchens.