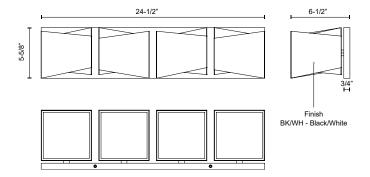

### **SPECIFICATION DETAILS**

| Fixture Dimensions     | W24-1/2" x E6-1/2" x H5-5/8"                               |  |  |  |
|------------------------|------------------------------------------------------------|--|--|--|
| Light Source           | AC LED Module                                              |  |  |  |
| Wattage                | 42W                                                        |  |  |  |
| Total Lumens           | 3400lm                                                     |  |  |  |
| Delivered Lumens       | 1950lm*                                                    |  |  |  |
| Voltage                | 120V                                                       |  |  |  |
| Color Temperature      | 3000K                                                      |  |  |  |
| CRI (Ra)               | 90CRI                                                      |  |  |  |
| Optional Color Temps   | 2700K - 5000K Available, Minimum Order Quantities<br>Apply |  |  |  |
| LED Rated Life         | 50,000 hours                                               |  |  |  |
| Dimming                | 100% - 10%, ELV Dimmer (Not Included)                      |  |  |  |
| Diffuser Details       | White Acrylic                                              |  |  |  |
| Location               | Damp                                                       |  |  |  |
| Illumination Direction | Up/Down                                                    |  |  |  |
| Mounting Style         | Up or Down                                                 |  |  |  |
| CEC Title 24 JA8       | Yes, JA8-2022                                              |  |  |  |
| Canopy Dimensions      | W24-1/2" x H5-5/8" x E3/4"                                 |  |  |  |
| Paint Finish           | BK02; WH01;                                                |  |  |  |