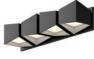

## **CUBIX** VL31224

WALL

VL31224-BK/WH Black/White

### **DESCRIPTION**

**PROJECT** 

The Cubix Collection is a playful take on the geometric patterns of origami. These fixtures are a luxe duotone finish of black and white that allows for easy integration into most color schemes and styles. The frosted acrylic diffuse provides softened direct lighting that's wonderful for bathrooms and kitchens.