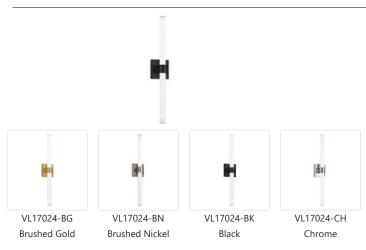

## **SPECIFICATION DETAILS**

| Fixture Dimensions   | W4-1/2" x H24" x E2-3/4"                                   |
|----------------------|------------------------------------------------------------|
| Light Source         | AC LED Module                                              |
| Wattage              | 31W                                                        |
| Total Lumens         | 2400lm                                                     |
| Delivered Lumens     | 1672lm                                                     |
| Voltage              | 120V                                                       |
| Color Temperature    | 3000K                                                      |
| CRI (Ra)             | 90CRI                                                      |
| Optional Color Temps | 2700K - 5000K Available, Minimum Order Quantities<br>Apply |
| LED Rated Life       | 50,000 hours                                               |
| Dimming              | 100% - 10%, ELV Dimmer (Not Included)                      |
| Glass Details        | Opal Glass                                                 |
| ADA Compliant        | Yes                                                        |
| Location             | Damp                                                       |
| Mounting Style       | All Orientation; Wall;                                     |
| Canopy Dimensions    | W4-1/2" x H4-1/2" x E5/8"                                  |
| Paint Finish         | BG01; BK01; BN01; CH01;                                    |

## **DESCRIPTION**

A tubular length of illuminated rod the Rona wall light is supported and clasped with a detailed cylindrical projection. The thick square outline of the attachment plate frames the lamp holder and echoes the refinement of present architectural trim. Available as either a sconce or vanity and in several curated finishes.