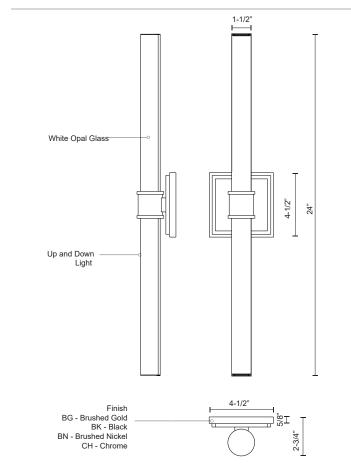

## **SPECIFICATION DETAILS**

| Fixture Dimensions   | W4-1/2" x H24" x E2-3/4"                                   |
|----------------------|------------------------------------------------------------|
| Light Source         | AC LED Module                                              |
| Wattage              | 31W                                                        |
| Total Lumens         | 2400lm                                                     |
| Delivered Lumens     | 1672lm                                                     |
| Voltage              | 120V                                                       |
| Color Temperature    | 3000K                                                      |
| CRI (Ra)             | 90CRI                                                      |
| Optional Color Temps | 2700K - 5000K Available, Minimum Order Quantities<br>Apply |
| LED Rated Life       | 50,000 hours                                               |
| Dimming              | 100% - 10%, ELV Dimmer (Not Included)                      |
| Glass Details        | Opal Glass                                                 |
| ADA Compliant        | Yes                                                        |
| Location             | Damp                                                       |
| Mounting Style       | All Orientation; Wall;                                     |
| Canopy Dimensions    | W4-1/2" x H4-1/2" x E5/8"                                  |
| Paint Finish         | BG01; BK01; BN01; CH01;                                    |

## **DESCRIPTION**

A tubular length of illuminated rod the Rona wall light is supported and clasped with a detailed cylindrical projection. The thick square outline of the attachment plate frames the lamp holder and echoes the refinement of present architectural trim. Available as either a sconce or vanity and in several curated finishes.