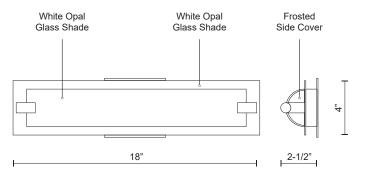

## DESCRIPTION

**PROJECT** 

Single lamp vanity with white opal glass cylinder and frosted side covers, metal details available in black, brushed gold, brushed nickel or chrome finish. Equipped with our powerful 120V AC LED technology. Available in three different sizes see series for full details.

## **SPECIFICATION DETAILS**

| <b>Fixture Dimensions</b> | W18" x H4" x E2-1/2"                                       |
|---------------------------|------------------------------------------------------------|
| Light Source              | AC LED Module                                              |
| Wattage                   | 21W                                                        |
| Total Lumens              | 1600lm                                                     |
| Delivered Lumens          | CH-1101lm                                                  |
| Voltage                   | 120V                                                       |
| Color Temperature         | 3000K                                                      |
| CRI (Ra)                  | 90CRI                                                      |
| Optional Color Temps      | 2700K - 5000K Available, Minimum Order Quantities<br>Apply |
| LED Rated Life            | 50,000 hours                                               |
| Dimming                   | 100% - 10%, ELV Dimmer (Not Included)                      |
| Glass Details             | Opal Glass                                                 |
| ADA Compliant             | Yes                                                        |
| Location                  | Damp                                                       |
| Mounting Style            | All Orientation; Wall;                                     |
| CEC Title 24 JA8          | Yes, JA8-2022                                              |
| Canopy Dimensions         | W4-3/8" x H4-3/8" x E1/8"                                  |
| Paint Finish              | BG01; BK01; BN01; CH01;                                    |
|                           |                                                            |