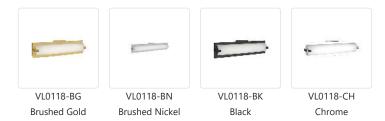

## DESCRIPTION

**PROJECT** 

Single lamp vanity with white opal glass cylinder and frosted side covers, metal details available in black, brushed gold, brushed nickel or chrome finish. Equipped with our powerful 120V AC LED technology. Available in three different sizes see series for full details.

## **SPECIFICATION DETAILS**

| <b>Fixture Dimensions</b> | W18" x H4" x E2-1/2"                                       |
|---------------------------|------------------------------------------------------------|
| Light Source              | AC LED Module                                              |
| Wattage                   | 21W                                                        |
| Total Lumens              | 1600lm                                                     |
| Delivered Lumens          | CH-1101lm                                                  |
| Voltage                   | 120V                                                       |
| Color Temperature         | 3000K                                                      |
| CRI (Ra)                  | 90CRI                                                      |
| Optional Color Temps      | 2700K - 5000K Available, Minimum Order Quantities<br>Apply |
| LED Rated Life            | 50,000 hours                                               |
| Dimming                   | 100% - 10%, ELV Dimmer (Not Included)                      |
| Glass Details             | Opal Glass                                                 |
| ADA Compliant             | Yes                                                        |
| Location                  | Damp                                                       |
| Mounting Style            | All Orientation; Wall;                                     |
| CEC Title 24 JA8          | Yes, JA8-2022                                              |
| Canopy Dimensions         | W4-3/8" x H4-3/8" x E1/8"                                  |
| Paint Finish              | BG01; BK01; BN01; CH01;                                    |
|                           |                                                            |