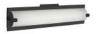

## DESCRIPTION

**PROJECT** 

Single lamp vanity with white opal glass cylinder and frosted side covers, metal details available in black, brushed gold, brushed nickel or chrome finish. Equipped with our powerful 120V AC LED technology. Available in three different sizes see series for full details.