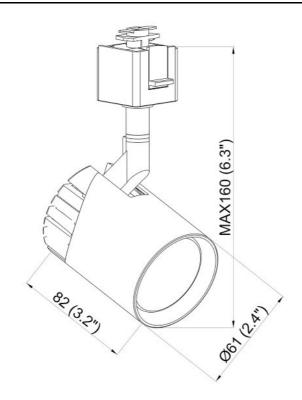

## **Features**

- •Satin Nickel finish with Black rear vent
- Directional light source providing 90° vertical aiming capability with 300° horizontal rotation
- •Lamp: GU-10 120V/50W (max.)
- Dimmer compatible
- •Ceramic 120V AC GU-10 base socket
- •Lead wires concealed within stem
- Re-lamps from the front with Suction cup lamp removal aid included
- •Overall height: 6"
- •Head diameter: 2.4", Length: 3.2"
- •LED compatible

| SPECIFICATION               |              |  |
|-----------------------------|--------------|--|
| OAH (in.)                   | 6            |  |
| Overall Width (in.)         | 2.4          |  |
| OA Depth (in.)              | 3.2          |  |
| Bulb                        | GU-10        |  |
| Max. wattage (W)            | 50           |  |
| Number of Bulbs             | 1            |  |
| Bulb included               | No           |  |
| Dimmable                    | Yes          |  |
| Voltage                     | 120V AC 60Hz |  |
| Certifications and Listings | ETL Listed   |  |
| Warranty                    | 1 Year       |  |