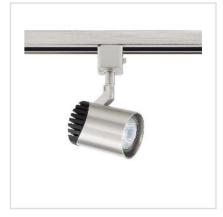

## **GU-10 Track Cylinder**

Model No. TLGU-44-SN/BLK

| Project Details |  |
|-----------------|--|
| Job Name        |  |
| Location        |  |
| Type/Qty        |  |
| Contact Info    |  |
| Note            |  |

## **Features**

- •Satin Nickel finish with Black rear vent
- Directional light source providing 90° vertical aiming capability with 300° horizontal rotation
- •Lamp: GU-10 120V/50W (max.)
- Dimmer compatible
- •Ceramic 120V AC GU-10 base socket
- •Lead wires concealed within stem
- Re-lamps from the front with Suction cup lamp removal aid included
- •Overall height: 6"
- •Head diameter: 2.4", Length: 3.2"
- •LED compatible

## Description

Line voltage track head cylinder in a Satin Nickel & Black finish for use with GU-10 base lamps