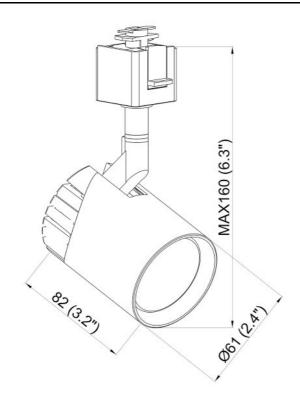

## **Features**

- •Satin Nickel finish with matching rear vent accent
- Directional light source providing 90° vertical aiming capability with 300° horizontal rotation
- •Lamp: GU-10 120V/50W (max.)
- Dimmer compatible
- •Ceramic 120V AC GU-10 base socket
- •Lead wires concealed within stem
- Re-lamps from the front with Suction cup lamp removal aid included
- •Overall height: 6"
- •Head diameter: 2.4", Length: 3.2"
- •LED compatible

| SPECIFICATION               |              |  |
|-----------------------------|--------------|--|
| OAH (in.)                   | 6            |  |
| Overall Width (in.)         | 2.4          |  |
| OA Depth (in.)              | 3.2          |  |
| Bulb                        | GU-10        |  |
| Max. wattage (W)            | 50           |  |
| Number of Bulbs             | 1            |  |
| Bulb included               | No           |  |
| Dimmable                    | Yes          |  |
| Voltage                     | 120V AC 60Hz |  |
| Certifications and Listings | ETL Listed   |  |
| Warranty                    | 1 Year       |  |