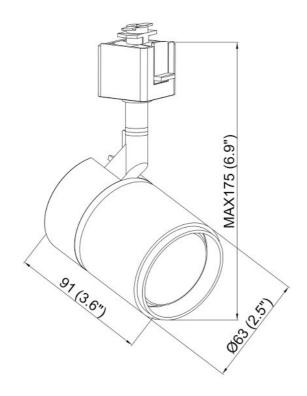

## **Features**

- •Satin Nickel finish with Black Ring and Baffle accents
- Directional light source providing 90° vertical aiming capability with 300° horizontal rotation
- •Lamp: GU-10 120V/50W (max.)
- Dimmer compatible
- •Ceramic 120V AC GU-10 base socket
- •Lead wires concealed within stem
- Re-lamps from the front with Suction cup lamp removal aid included
- •Overall height: 6.5"
- •Head diameter: 2.5", Length: 3.5"
- •LED compatible

| SPECIFICATION               |              |  |
|-----------------------------|--------------|--|
| OAH (in.)                   | 6.5          |  |
| Overall Width (in.)         | 2.5          |  |
| OA Depth (in.)              | 3.5          |  |
| Bulb                        | GU-10        |  |
| Max. wattage (W)            | 50           |  |
| Number of Bulbs             | 1            |  |
| Bulb included               | No           |  |
| Dimmable                    | Yes          |  |
| Voltage                     | 120V AC 60Hz |  |
| Certifications and Listings | ETL Listed   |  |
| Warranty                    | 1 Year       |  |