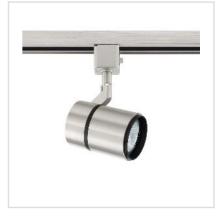

## **GU-10 Track Cylinder**

Model No. TLGU-37-SN/BLK

| Project Details |  |
|-----------------|--|
| Job Name        |  |
| Location        |  |
| Type/Qty        |  |
| Contact Info    |  |
| Note            |  |

## **Features**

- •Satin Nickel finish with Black Ring and Baffle accents
- Directional light source providing 90° vertical aiming capability with 300° horizontal rotation
- •Lamp: GU-10 120V/50W (max.)
- Dimmer compatible
- •Ceramic 120V AC GU-10 base socket
- •Lead wires concealed within stem
- Re-lamps from the front with Suction cup lamp removal aid included
- •Overall height: 6.5"
- •Head diameter: 2.5", Length: 3.5"
- •LED compatible

## Description

Line voltage track head cylinder in a Satin Nickel & Black finish for use with GU-10 base lamps