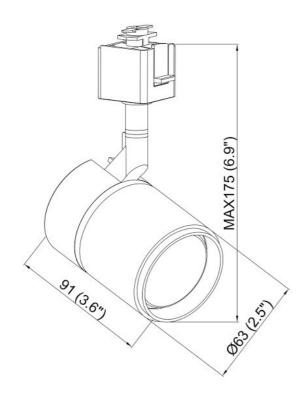

## **Features**

- Black finish with Brass Ring and Baffle
- Directional light source providing 90° vertical aiming capability with 300° horizontal rotation
- •Lamp: GU-10 120V/50W (max.)
- Dimmer compatible
- •Ceramic 120V AC GU-10 base socket
- •Lead wires concealed within stem
- Re-lamps from the front with Suction cup lamp removal aid included
- •Overall height: 6.5"
- •Head diameter: 2.5", Length: 3.5"
- •LED compatible

| SPECIFICATION               |              |  |
|-----------------------------|--------------|--|
| OAH (in.)                   | 6.5          |  |
| Overall Width (in.)         | 2.5          |  |
| OA Depth (in.)              | 3.5          |  |
| Bulb                        | GU-10        |  |
| Max. wattage (W)            | 50           |  |
| Number of Bulbs             | 1            |  |
| Bulb included               | No           |  |
| Dimmable                    | Yes          |  |
| Voltage                     | 120V AC 60Hz |  |
| Certifications and Listings | ETL Listed   |  |
| Warranty                    | 1 Year       |  |