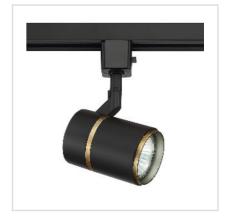

## **Features**

- Black finish with Brass Ring and Baffle
- Directional light source providing 90° vertical aiming capability with 300° horizontal rotation
- •Lamp: GU-10 120V/50W (max.)
- Dimmer compatible
- •Ceramic 120V AC GU-10 base socket
- •Lead wires concealed within stem
- Re-lamps from the front with Suction cup lamp removal aid included
- •Overall height: 6.5"
- •Head diameter: 2.5", Length: 3.5"
- •LED compatible

## Description

Line voltage track head cylinder in a Black & Brass finish for use with GU-10 base lamps