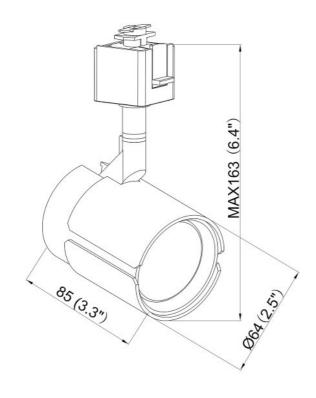

## **Features**

- Black finish with dual curved Brass plate accents
- Directional light source providing 80° vertical aiming capability with 320° horizontal rotation
- •Lamp: GU-10 120V/50W (max.)
- Dimmer compatible
- •Ceramic 120V AC GU-10 base socket
- •Lead wires concealed within stem
- Re-lamps from the front with Suction cup lamp removal aid included
- •Overall height: 6"
- •Head diameter: 2.5", Length: 3.4"
- •LED compatible

| SPECIFICATION               |              |  |
|-----------------------------|--------------|--|
| OAH (in.)                   | 6            |  |
| Overall Width (in.)         | 2.5          |  |
| OA Depth (in.)              | 3.4          |  |
| Bulb                        | GU-10        |  |
| Max. wattage (W)            | 50           |  |
| Number of Bulbs             | 1            |  |
| Bulb included               | No           |  |
| Dimmable                    | Yes          |  |
| Voltage                     | 120V AC 60Hz |  |
| Certifications and Listings | ETL Listed   |  |
| Warranty                    | 1 Year       |  |