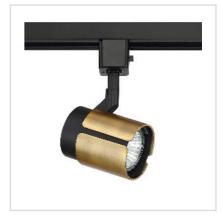

## **GU-10 Track Cylinder**

Model No. TLGU-32-BLK/BRS

| Project Details |  |
|-----------------|--|
| Job Name        |  |
| Location        |  |
| Type/Qty        |  |
| Contact Info    |  |
| Note            |  |

## **Features**

- Black finish with dual curved Brass plate accents
- Directional light source providing 80° vertical aiming capability with 320° horizontal rotation
- •Lamp: GU-10 120V/50W (max.)
- Dimmer compatible
- •Ceramic 120V AC GU-10 base socket
- •Lead wires concealed within stem
- Re-lamps from the front with Suction cup lamp removal aid included
- •Overall height: 6"
- •Head diameter: 2.5", Length: 3.4"
- •LED compatible

## Description

Line voltage track head cylinder in a Black & Brass finish for use with GU-10 base lamps