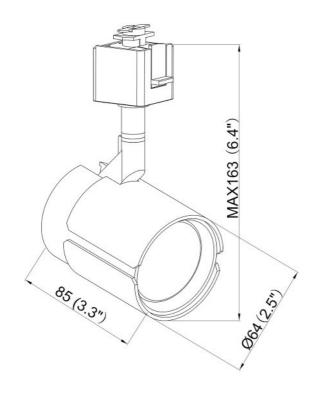

## **Features**

- Black finish with matching dual curved plate accents
- Directional light source providing 80° vertical aiming capability with 320° horizontal rotation
- •Lamp: GU-10 120V/50W (max.)
- Dimmer compatible
- •Ceramic 120V AC GU-10 base socket
- •Lead wires concealed within stem
- Re-lamps from the front with Suction cup lamp removal aid included
- •Overall height: 6"
- •Head diameter: 2.5", Length: 3.4"
- •LED compatible

| SPECIFICATION               |              |  |
|-----------------------------|--------------|--|
| OAH (in.)                   | 6            |  |
| Overall Width (in.)         | 2.5          |  |
| OA Depth (in.)              | 3.4          |  |
| Bulb                        | GU-10        |  |
| Max. wattage (W)            | 50           |  |
| Number of Bulbs             | 1            |  |
| Bulb included               | No           |  |
| Dimmable                    | Yes          |  |
| Voltage                     | 120V AC 60Hz |  |
| Certifications and Listings | ETL Listed   |  |
| Warranty                    | 1 Year       |  |