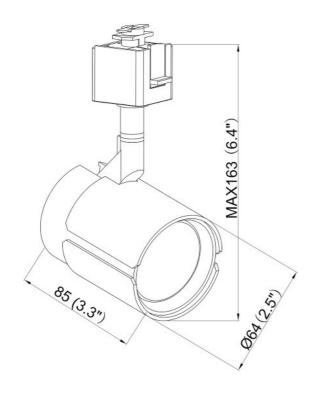

## **Features**

- Satin Nickel finish with matching dual curved plate accents
- Directional light source providing 80° vertical aiming capability with 320° horizontal rotation
- •Lamp: GU-10 120V/50W (max.)
- Dimmer compatible
- •Ceramic 120V AC GU-10 base socket
- •Lead wires concealed within stem
- Re-lamps from the front with Suction cup lamp removal aid included
- •Overall height: 6"
- •Head diameter: 2.5", Length: 3.4"
- LED compatible

| SPECIFICATION               |              |  |
|-----------------------------|--------------|--|
| OAH (in.)                   | 6            |  |
| Overall Width (in.)         | 2.5          |  |
| OA Depth (in.)              | 3.4          |  |
| Bulb                        | GU-10        |  |
| Max. wattage (W)            | 50           |  |
| Number of Bulbs             | 1            |  |
| Bulb included               | No           |  |
| Dimmable                    | Yes          |  |
| Voltage                     | 120V AC 60Hz |  |
| Certifications and Listings | ETL Listed   |  |
| Warranty                    | 1 Year       |  |