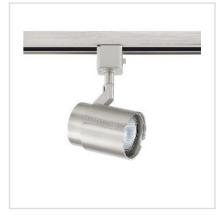

## **GU-10 Track Cylinder**

Model No. TLGU-28-SN

| Project Details |  |
|-----------------|--|
| Job Name        |  |
| Location        |  |
| Type/Qty        |  |
| Contact Info    |  |
| Note            |  |

## **Features**

- Satin Nickel finish with matching dual curved plate accents
- Directional light source providing 80° vertical aiming capability with 320° horizontal rotation
- •Lamp: GU-10 120V/50W (max.)
- Dimmer compatible
- •Ceramic 120V AC GU-10 base socket
- •Lead wires concealed within stem
- Re-lamps from the front with Suction cup lamp removal aid included
- •Overall height: 6"
- •Head diameter: 2.5", Length: 3.4"
- LED compatible

## Description

Line voltage track head cylinder in a Satin Nickel finish for use with GU-10 base lamps