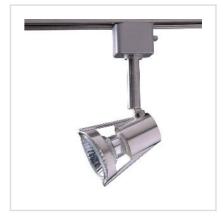

## **GU-10 Track Cylinder**

Model No. TLGU-13-SN

| Project Details |  |
|-----------------|--|
| Job Name        |  |
| Location        |  |
| Type/Qty        |  |
| Contact Info    |  |
| Note            |  |

## **Features**

- •Lamp: GU-10 120V/50W (max.)
- •Dimmer compatible
- •Ceramic 120V AC GU-10 base socket
- •Lead wires concealed within stem
- •Suction cup lamp removal aid included
- •OAH: 7" (max.)
- •Head length: 2.75", Width: 2"
- •LED compatible
- Available Finishes: Oil Rubbed Bronze (ORB), Satin Nickel (SN)

## Description

Line voltage track head cylinder in a Satin Nickel finish for use with GU-10 base lamps