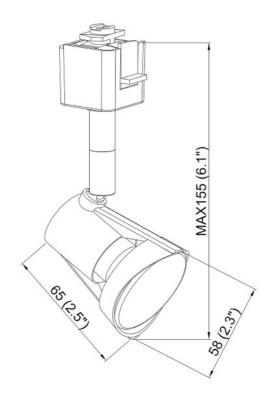

## **Features**

- •Lamp: GU-10 120V/50W (max.)
- •Dimmer compatible
- •Ceramic 120V AC GU-10 base socket
- •Lead wires concealed within stem
- •Suction cup lamp removal aid included
- •OAH: 7" (max.)
- •Head length: 2.75", Width: 2"
- •LED compatible
- Available Finishes: Oil Rubbed Bronze (ORB), Satin Nickel (SN)

| SPECIFICATION               |              |  |
|-----------------------------|--------------|--|
| OAH (in.)                   | 6.5          |  |
| Overall Width (in.)         | 2            |  |
| OA Depth (in.)              | 2.75         |  |
| Bulb                        | GU-10        |  |
| Max. wattage (W)            | 50           |  |
| Number of Bulbs             | 1            |  |
| Bulb included               | No           |  |
| Dimmable                    | Yes          |  |
| Voltage                     | 120V AC 60Hz |  |
| Certifications and Listings | ETL Listed   |  |
| Warranty                    | 1 Year       |  |