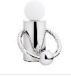

## DESCRIPTION

Created in collaboration between Hannah Jewett and Kuzco, Septum was created as a functional lighting sculpture, featuring a sleek twist on the pierced metal hardware featured in Hannah Jewett's jewelry. The enlarged piercing allows for a new magnified look into one of the brand's classic yet futuristic silhouettes. Available in chrome or black.

TL73708-CH Chrome

Matte Black/Chrome