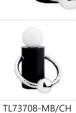

TL73708-CH Chrome

Matte Black/Chrome

## DESCRIPTION

Created in collaboration between Hannah Jewett and Kuzco, Septum was created as a functional lighting sculpture, featuring a sleek twist on the pierced metal hardware featured in Hannah Jewett's jewelry. The enlarged piercing allows for a new magnified look into one of the brand's classic yet futuristic silhouettes. Available in chrome or black.