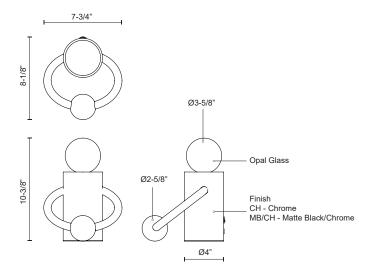

## SPECIFICATION DETAILS

| Fixture Dimensions     | W7-3/4" x H10-3/8" x E8-1/8"                               |
|------------------------|------------------------------------------------------------|
| Extension              | 8-1/8"                                                     |
| Light Source           | LED                                                        |
| Wattage                | 7W                                                         |
| Total Lumens           | 750lm                                                      |
| Delivered Lumens       | 400lm*                                                     |
| Voltage                | 120V                                                       |
| Color Temperature      | 3000K                                                      |
| CRI (Ra)               | 90CRI                                                      |
| Optional Color Temps   | 2700K - 5000K Available, Minimum Order Quantities<br>Apply |
| LED Rated Life         | 50,000 hours                                               |
| Dimming                | Non-Dimming, On/Off Push Button                            |
| Wire Length            | 96"                                                        |
| Wire Type              | Black Braided Cord                                         |
| Location               | Dry                                                        |
| Glass Details          | Opal Glass                                                 |
| Illumination Direction | Up                                                         |
| Paint Finish           | CH01; MB01;                                                |