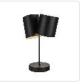

## **TABLE LAMPS**

TL58814-BG Brushed Gold

TL58814-BK Black

#### **DESCRIPTION**

Keiko is an exploration of vintage inspirations and modern sensibilities. Inspired by Mid-Century playfulness and asymmetrical silhouettes, the Keiko takes a modern spin on a traditional simple shade. Available in Brushed Gold or our signature Matte Black metal finishes, this dual shade family adds a touch of artful energy to a modern home.

- Dual shade asymmetrical shape
- Simple cylinder-shaped shades
- Recommended bulb A19, E26
- Brushed Gold or Matte Black finishes
- Black Braided cord 72□ in length