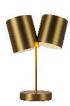

## **TABLE LAMPS**

TL58814-BG Brushed Gold

TL58814-BK Black

#### **DESCRIPTION**

Keiko is an exploration of vintage inspirations and modern sensibilities. Inspired by Mid-Century playfulness and asymmetrical silhouettes, the Keiko takes a modern spin on a traditional simple shade. Available in Brushed Gold or our signature Matte Black metal finishes, this dual shade family adds a touch of artful energy to a modern home.

- Dual shade asymmetrical shape
- Simple cylinder-shaped shades
- Recommended bulb A19, E26
- Brushed Gold or Matte Black finishes
- Black Braided cord 72□ in length