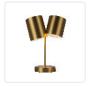

## **TABLE LAMPS**

TL58814-BG Brushed Gold

TL58814-BK Black

#### **DESCRIPTION**

Keiko is an exploration of vintage inspirations and modern sensibilities. Inspired by Mid-Century playfulness and asymmetrical silhouettes, the Keiko takes a modern spin on a traditional simple shade. Available in Brushed Gold or our signature Matte Black metal finishes, this dual shade family adds a touch of artful energy to a modern home.

- Dual shade asymmetrical shape
- Simple cylinder-shaped shades
- Recommended bulb A19, E26
- Brushed Gold or Matte Black finishes
- Black Braided cord 72□ in length