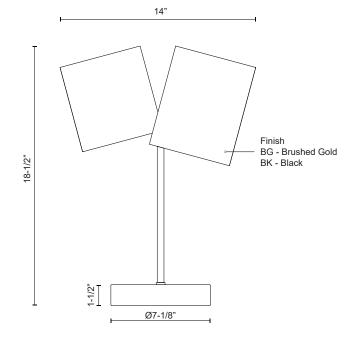

### SPECIFICATION DETAILS

| Fixture Dimensions     | L14" x W7-1/8" x H18-1/2"                                  |
|------------------------|------------------------------------------------------------|
| Lamp Type              | Incandescent, A19, Medium Base                             |
| Wattage                | 2 x 60W                                                    |
| Voltage                | 120V                                                       |
| Optional Color Temps   | 2700K - 5000K Available, Minimum Order Quantities<br>Apply |
| Dimming                | Non-Dimming, On/Off Push Button                            |
| Shade Details          | Steel Shade                                                |
| Wire Length            | 72"                                                        |
| Wire Type              | Black Braided                                              |
| Location               | Dry                                                        |
| Bulbs Included         | No                                                         |
| Illumination Direction | Up/Down                                                    |
| Base Dimensions        | D7-1/8" x H1-1/2"                                          |
| Material               | Steel + Aluminum                                           |
| Paint Finish           | BG01; BK02; WH01;                                          |