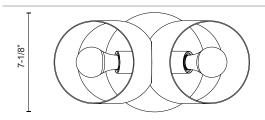

### SPECIFICATION DETAILS

| Fixture Dimensions     | L14" x W7-1/8" x H18-1/2"                                  |
|------------------------|------------------------------------------------------------|
| Lamp Type              | Incandescent, A19, Medium Base                             |
| Wattage                | 2 x 60W                                                    |
| Voltage                | 120V                                                       |
| Optional Color Temps   | 2700K - 5000K Available, Minimum Order Quantities<br>Apply |
| Dimming                | Non-Dimming, On/Off Push Button                            |
| Shade Details          | Steel Shade                                                |
| Wire Length            | 72"                                                        |
| Wire Type              | Black Braided                                              |
| Location               | Dry                                                        |
| Bulbs Included         | No                                                         |
| Illumination Direction | Up/Down                                                    |
| Base Dimensions        | D7-1/8" x H1-1/2"                                          |
| Material               | Steel + Aluminum                                           |
| Paint Finish           | BG01; BK02; WH01;                                          |